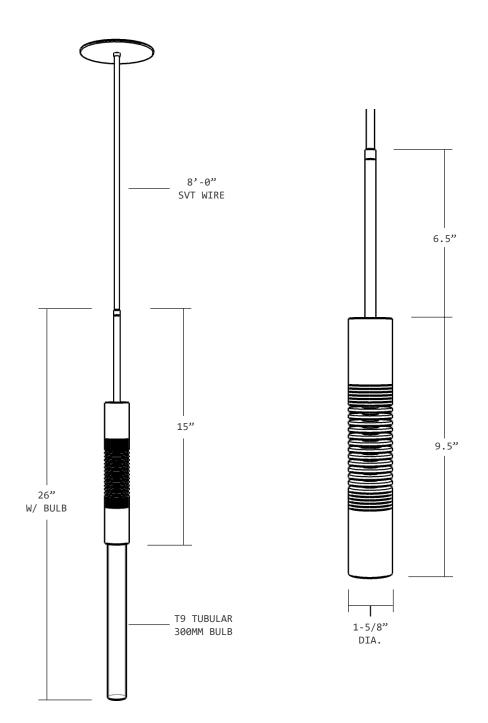

### **DIMENSIONS**

SCONCE: 5" DIA. X 10" H (W/ T9 BULBS 31" H)

CANOPY: 5" Ø X .75" H

# **LAMPING**

(1) 300MM 4 WATT T9 VINTAGE FILAMENT DIMMABLE CLEAR LED BULBS. E26 BASE,2700K TEMP., 120V AC ALSO AVAILABLE IN 220V, 95RA CRI, 250 LUMENS

ALSO AVAILABLE: G25, G40 AND T8 FROSTED TUBULAR BULBS