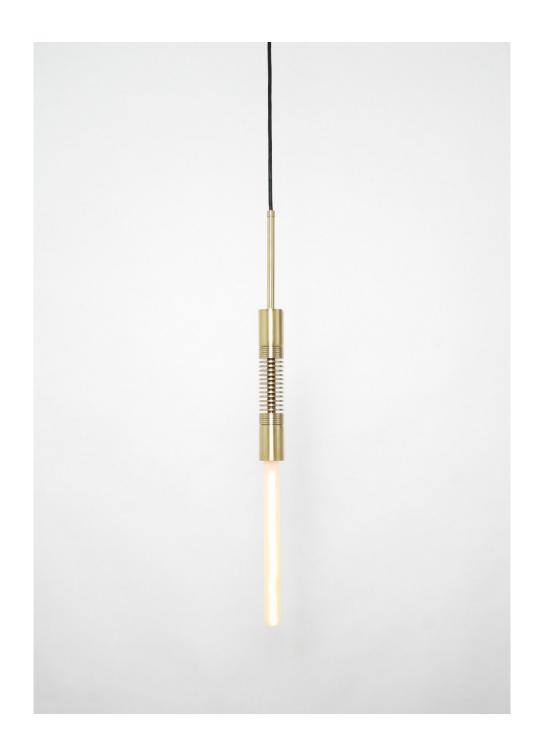

# SABER PENDANT

INSPIRED BY THE ICONIC LIGHT SABER, ONE OF SCIENCE FICTIONS ULTIMATE WEAPONS. THE SABER SCONCE IS DESIGNED WITH AN UNDERSTATED ELEGANCE THAT FEELS AT HOME IN EVEN THE MOST SOPHISTICATED ENVIRONMENTS.

### **MATERIALS**

BRASS

# **FINISHES**

STANDARD FINISH (NO UPCHARGE): SATIN BRASS

FINISHES AVAILABLE AT AN UPCHARGE:
NATURAL BRASS / BRUSHED BRASS / BRUSHED NICKEL
BRUSHED PEWTER / POLISHED NICKEL / MATTE BLACK

SVT WIRE FINISHES: WHITE, BLACK